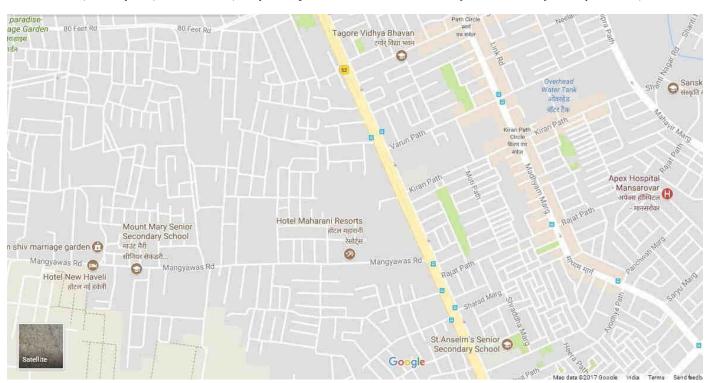

## Route Map to the AGM venue

Venue:- 41 (Forty One) Annual General Meeting of the members of the Company will be held at the Registered office of the company

i.e. at 47/10, Kiranpath, Mansarovar, Jaipur Rajasthan 302020 on Monday the 29th Day of September, 2022